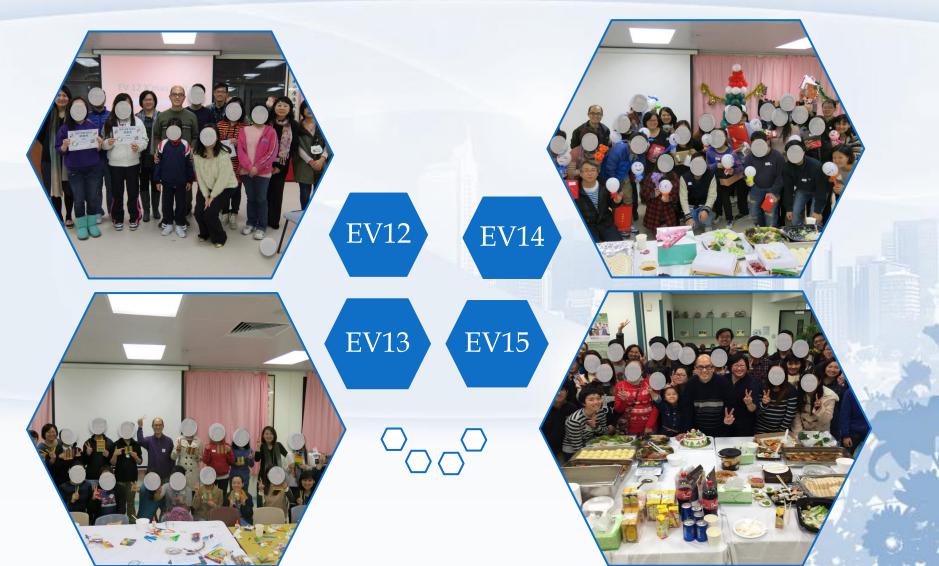

#### Volunteer Program (EV12)

- Visited the living alone elderly
- Fun Fair Mental health promotion in Oi Tung Estate
- > Total participants: over 400

#### EASY Activities – patient empowerment EV12 Visit to elderly

#### EASY Activities-patient empowerment EV12 Fun Fair

#### EASY Activities – EV13 Exhibitions: De-stigmatization

## EASY Activities – patient empowerment biography of Stakeholders (EV14)

#### EASY Activities – others EASY volunteers Christmas parties