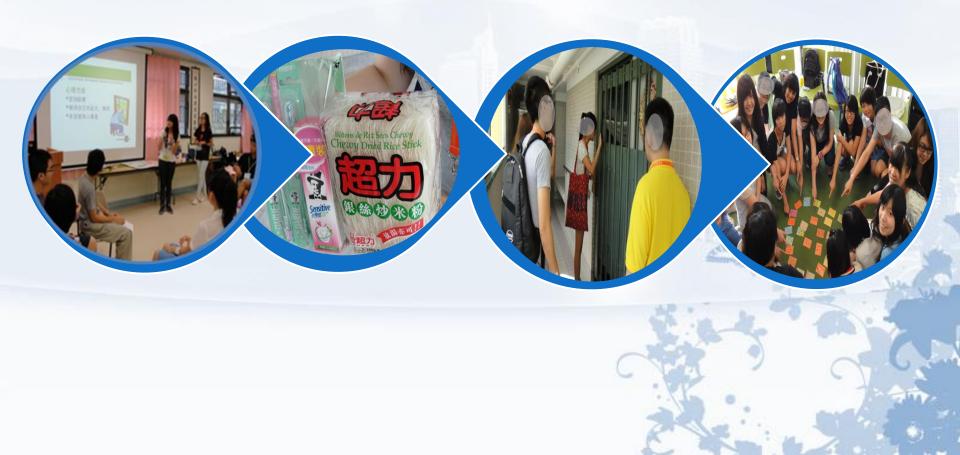

#### Volunteer Program (EV12)

- Visited the living alone elderly
- Fun Fair Mental health promotion in Oi Tung Estate
- > Total participants: over 400

#### EASY Activities – patient empowerment EV12 Visit to elderly

#### EASY Activities-patient empowerment EV12 Fun Fair