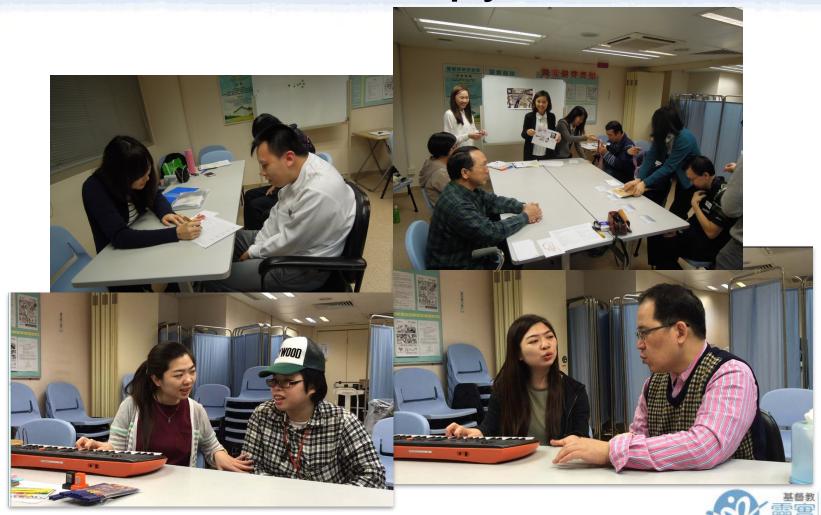

# Speech Therapy & Music Therapy

# Psychosocial & Spiritual Support

- Counselling
- Referral to self-help group
- Referral to community resources
- Fellowship group
- Caregiver group
- Caregiver education
- Home program