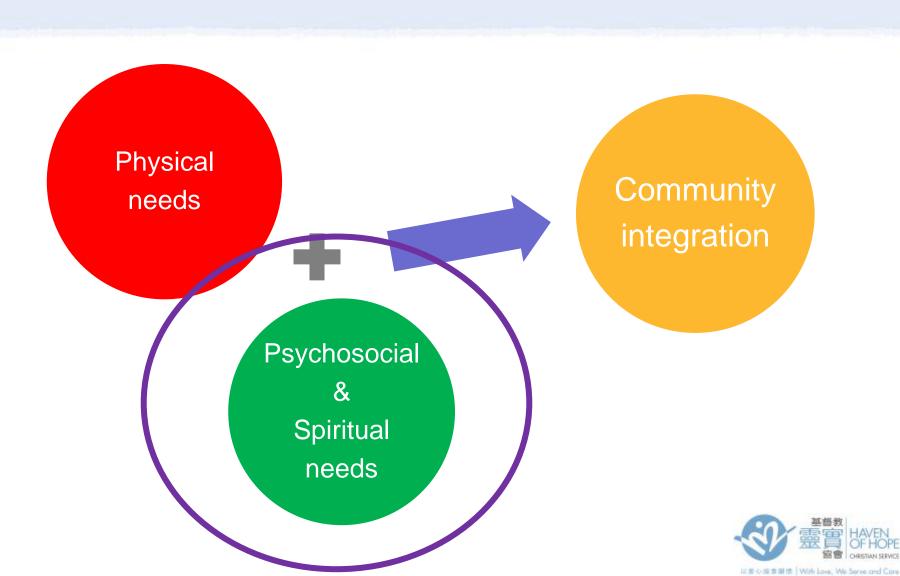

### Community Integration

#### Home Integration

- ↑ Independence
- Deterioration
- Caregiver stress

#### Social Integration

- Participation in community
- ↑ Interaction with others

#### Productivity

- ↑ Contribution to society
- **↑** Self-esteem