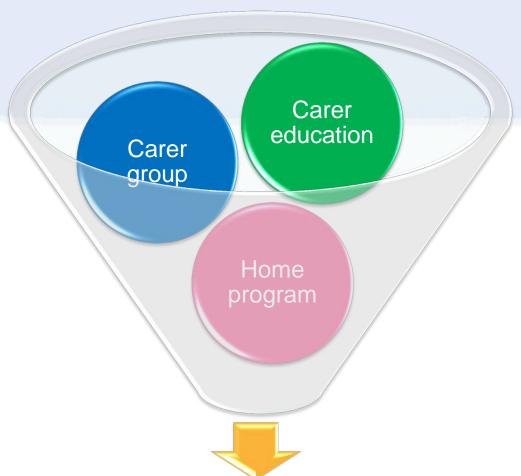

# Psychosocial & Spiritual Support

- Counselling
- Referral to self-help group
- Referral to community resources
- Fellowship group
- Caregiver group
- Caregiver education
- Home program

# Caregiver Education & Home Program

Ustress & Osense of security in living in community