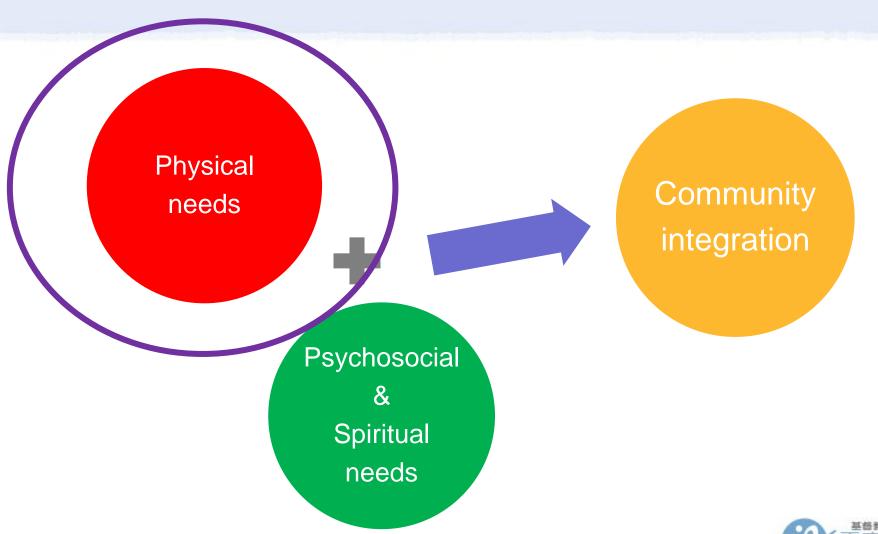

### Community Integration

#### Home Integration

- ↑ Independence
- Deterioration
- Caregiver stress

#### Social Integration

- Participation in community
- ↑ Interaction with others

#### Productivity

- ↑ Contribution to society
- **↑** Self-esteem