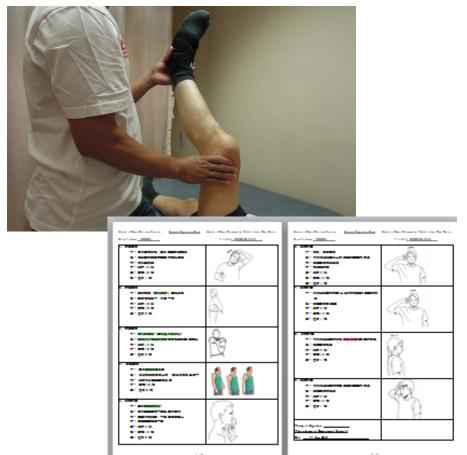

### Physical & Functional Training

- Physiotherapy
- Occupational Therapy
  - Centre-based training
  - Community training
- Speech therapy
- Music therapy

# Centre-based & Community Training

以素心海南副情 With Love, We Serve and Core