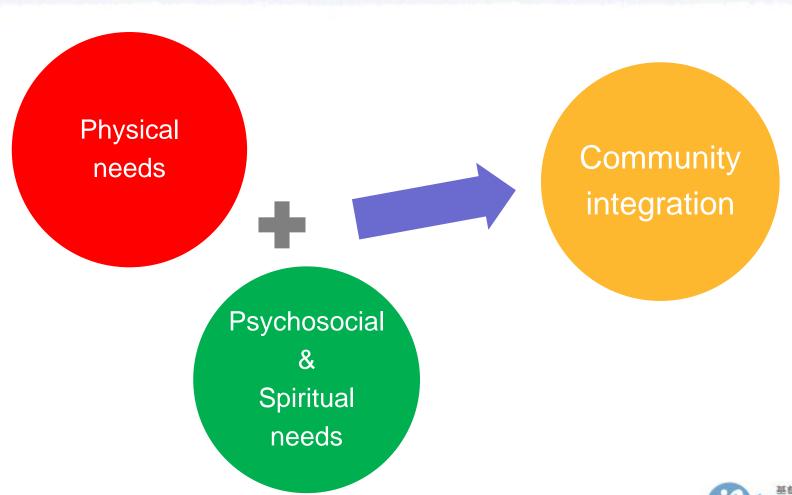

### Community Integration

#### Home Integration

- ↑ Independence
- Deterioration
- Caregiver stress

#### Social Integration

- Participation in community
- ↑ Interaction with others

#### Productivity

- ↑ Contribution to society
- **↑** Self-esteem