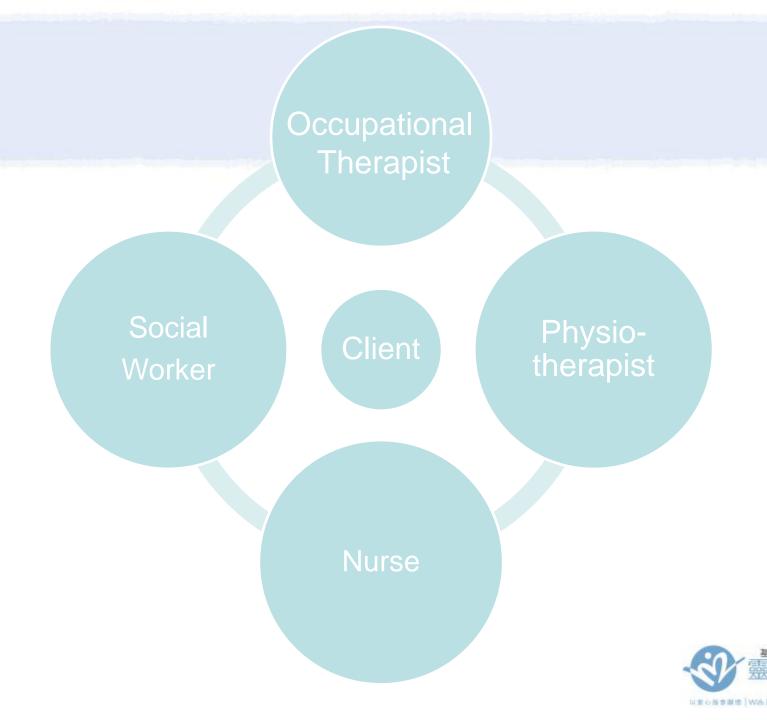

### An Integrated Rehabilitation Journey: From Hospital To Community

綜合復康之旅:從醫院到社區

Haven of Hope Community Rehabilitation Day Centre 靈實日間社區康復中心

- Slow pace;
- Short of time (pressure of D/C)
- Difficulties in back to community
- Client want further rehab

### Physical & Functional Training

- Physiotherapy
- Occupational Therapy
  - Centre-based training
  - Community training
- Speech therapy
- Music therapy